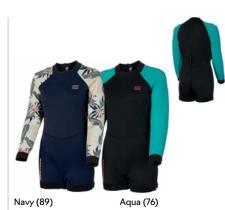

#### 2/2 mm Shorty Wetsuit Long Sleeve

286822 XS, S, M, L, XL, 2XL, 3XL

- Adjustable back collar closure with hook and loop for better mobility and fit.
- Durable YKK auto lock back zipper with long Sea-Doo puller.
- Perforated foam for better movement.
- Side pocket with key loop.
- · Glideskin seals on the cuff and leg hem.
- UV protection.

#### Black (90)

### Ladies' 2 mm Shorty Wetsuit Long Sleeves

- 286823 XS, S, M, L, XL
- Adjustable back collar closure with hook and loop for better mobility and fit.
- Durable YKK auto lock back zipper with long Sea-Doo puller.
- Perforated foam for better movement.
- Side pocket with key loop.
- $\cdot\,$  Glideskin seals on the cuff and leg hem.
- $\cdot\,$  UV protection.