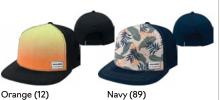

#### Unisex Sea-Doo Flat Cap Retro 454908 One size

Flat cap perfect for hot summer days.

- 100% cotton.
- Foam front panel with summery print.
- Adjustment system at back.
- Woven label at front.

Black (90)