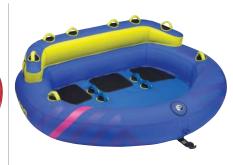

#### Sea-Doo Splash PFD L50

287019 S/M, L/XL, 2XL, 3XL, 4XL

PFD with a ultra durable polyester outer shell.

- Heavy-duty nylon material.
- Polyethylene foam inserts.
- Armholes cut large for riding comfort.
- Loop at back neck to attach your Sea-Doo goggles to your vest.
- Shell: 100% nylon.
- Insulation: 100% expandable polyethylene