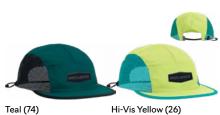

### Unisex Light 5 Panel Floatable Cap

#### 454931 One size

- Unisex 5 panel cap with floatable brim.
- 100% polyester.
- EVA closed-cell foam brim for floatability.
- Shock cord closure.
- UV protection 40 UPF.

Black (90)

Smoke (57)

Sea-Doo Rag 454690 One size