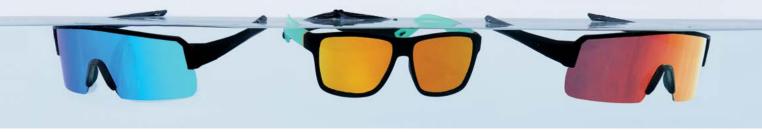

5         23.5         24.5         25.5         26.5         27.5         28.5         29.5           5         6         7         8         9         10         11         12         13           66         7         8         9         10         11         12         13           36½         37½         39         40         41½         42½         44         45½           5         6         7         8         9         10         11         12         13           36½         37½         39         40         41½         42½         24         45½ <t< td=""></t<> |

\*Use "Sizing Code" to complete the part number on your order.

# Eyewear

### FLOATABLE COLLECTION ALL OUR SUNGLASSES. NO MORE PANIC AFTER YOU DROP THEM IN THE WATER –

THEY'LL STAY AT THE TOP WHERE YOU CAN SEE THEM!



#### UNISEX – EYEWEAR



#### Sea-Doo Low Tide Polarized Floating Sunnies (UV) 448802 One size

- High quality polarized chrome coloured lenses.
- Floating frame technologies.
- UV400 protection.
- Air-injected arms for floatability and lightweight.
- Removable and adjustable safety strap system.
- 90% plastic, 10% neoprene.







#### Sea-Doo High Tide Polarized Floating Sunnies (UV) 448803 One size

- High quality polarized chrome coloured lenses with overmolded lower frame.
- Floating frame technologies.
- UV400 protection.
- Air-injected arms for floatability and lightweight.
- Removable and adjustable safety strap system.
  90% plastic, 10% neoprene.

Green (70)





Silver (08)

#### Sea-Doo Riding Goggles

#### 448623 One size

- Featuring anti-fog technology with coloured chrome