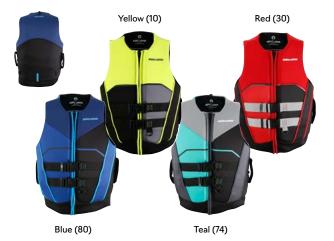

#### Sea-Doo XRS PFD L50 287015 6, 8, 10, 12, 14, 16, 18

Lightweight, Segmented ecophene design for all-day comfort.

- Environmentally friendly ecoprene material that is rubber free, flexible, lightweight, breathable and quick dry.
- Segmented vest fit.
- Single belt construction.
- Comfortable fit with extra stretch.
- Australian Standards front zipper.
- Loop at back neck to attach your Sea-Doo goggles to your vest.
- D-ring for key lanyard.

Sea-Doo Pro Team PFD L50 287025 6, 8, 10, 12, 14, 16, 18

Lightweight, Segmented ecophene design for all-day comfort

- Environmentally friendly ecoprene material that is rubber free, flexible, lightweight, breathable and quick dry.
- Pillion Grip handles
- Comfortable fit with extra stretch.
- Australian Standards front zipper.
- + Loop at back neck to attach your Sea-Doo goggles to your vest.
- D-ring for key lanyard.