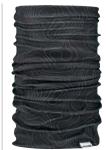

Quick-dry Sea-Doo Rag.

- 100% polyester.
- Lightweight, moisture-wicking, breathable fabric.
- UV protection 50 UPF.
- Instantly transform into a headband or a face mask.