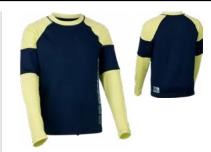

#### **NEW** Men's Neoprene Riding Jacket

288201 S, M, L, XL, 2XL, 3XL

2 mm Neoprene Riding Jacket to be worn over your PFD for extra warmth and protection from the elements

- 90% neoprene stretch fabric, 10% nylon.
- UV protection.
- Adjustable hood and cuff.
- YKK durable front and pockets zippers.

#### Performance Riding Jacket 286831 S, M, L, XL, 2XL, 3XL

2 mm neoprene Riding Jacket to be worn under your PFD for extra warmth and protection from the elements.

- 90% neoprene, 10% nylon.
- Perforated neoprene fabric at neck, underarm and side chest panels for better movement.
- UV protection.
- Glideskin seals on the cuff.
- · Adjustable hood, hem and cuffs.
- · Durable YKK zippers.