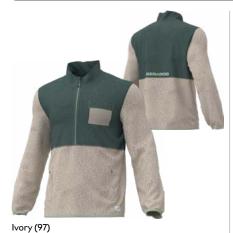

L, 2XL, 3XL

Choppy Shorty Gloves perfect for Sea-Doo riding.

- Nylon material
- Gloves with stretch fabric for ease of movement.
- Double stitching in high stress areas for durability.
- Clarino<sup>†</sup> Nash palm material with 2 mm padding and rubberized Pro-Grip at palm to ensure a solid hold.
- · Stretch neoprene cuffs.
- Lycra gussets at finger knuckles to maximize ergonomy.
- Wrist puller with silicone print.



|              |    |    |      | OTH) |      |     |      |
|--------------|----|----|------|------|------|-----|------|
| Sizes        | XS | S  | М    | L    | XL   | 2XL | 3XL  |
| Sizing Code* | 02 | 04 | 06   | 09   | 12   | 14  | 16   |
| Palm (in.)   | 3  | 3¼ | 31⁄2 | 4    | 41⁄2 | 5   | 51⁄2 |

art number on your order.

### Sportswear

#### MEN'S - SPORTSWEAR



Half-Zip Fleece Pullover 454914 S, M, L, XL, 2XL, 3XL

Comfortable Half-Zip Fleece Pullover. Perfect to wear after a long day on the water.

- 100% recycled polyester.
- Relaxed fit.
- Two hand pockets and one chest pocket.
- Adjustable shock cord at waist.
- Sea-Doo embroidery at back.



 Black (90)
 Army Green (77)

 Sea-Doo Windproof Jacket
 454700 S, M, L, XL, 2XL, 3XL

Windproof light jacket.

- 100% polyester.
- Water resistant, windproof and quick dry.
- Adjustable and stowable hood.
- 2 exterior hand pockets.
- Chest pocket.



#### Sea-Doo Sunset Tech Zip-Up 454667 S, M, L, XL, 2XL, 3XL

Tech hoodie with full-length zipper.

- 95% polyester, 5% spandex.
- 280 gsm.
- Brushed back fabric.
- Anti-microbial and anti-pilling finishes.
- Adjustable hood.
- Two hand pockets and 1 elbo