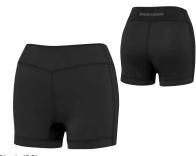

#### Neoprene Shorts 286808 S, M, L, XL, 2XL, 3XL

- 2 mm neoprene riding shorts.
- Ergonomic waistband and tall back for more coverage.
- Flat lock construction for more comfort.
- Side pocket with key loop.
- Fitted.
- Stretch fabric.
- UV protection.
- Moisture wicking.

#### Black (90)