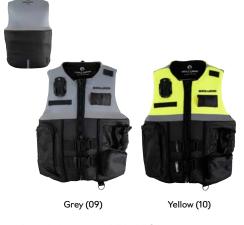

### Sea-Doo XRS PFD L50 287014 S, M, L, XL, 2XL

Lightweight, Segmented ecophene design for all-day comfort.

- Environmentally friendly ecoprene material that is rubber free, flexible, lightweight, breathable and quick dry.
- Segmented vest fit.
- Single belt construction.
- Comfortable fit with extra stretch.
- Australian Standards front zipper.
- Loop at back neck to attach your Sea-Doo goggles to your vest.
- D-ring for key lanyard.

Sea-Doo Adventure PFD L50 287017 S, M, L, XL, 2XL, 3XL, 4XL

Adventure ready PFD with pockets & added safety features

- Lightweight, low-profile ecoprene design for all-day comfort.
- Environmentally friendly ecoprene material that is rubber free, flexible, lightweight, breathable and quick dry.
- Comfortable fit with extra stretch.
- Camera mount.
- Whistle and reflective to increase safety.
- Pockets to fit an Handheld VHF radio holder.
- Loop at back neck to attach Sea-Doo goggles to your vest.
- D-ring for key lanyard.
- Multiple pockets.