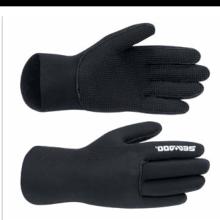

justable safety strap system.





#### Clear (00)

#### Riding Goggles RX Insert 448624 One size

- Designed for the Sea-Doo Riding Goggles (448623).
- Go to your optics store and most will be able to fit prescription lenses tailored to your needs.



### Handwear

#### UNISEX - HANDWEAR



#### Black (90)

#### Sea-Doo Choppy Gloves 446332 XS, S, M, L, XL, 2XL, 3XL

Choppy Gloves perfect for Sea-Doo riding.

- Nylon material.
- Gloves with stretch fabric for ease of movement.
- Double stitching in high stress areas for durability.
- Clarino<sup>†</sup> Nash palm material with 2 mm padding and rubberized Pro-Grip at palm to ensure a solid hold.
- Stretch neoprene cuffs.
- Pre-shaped fingers.
- · Lycra gussets at finger knuckles to maximize ergonomics.
- Wrist puller with silicone print.



Black (90)

**Neoprene Gloves** 286729 XS, S, M, L, XL, 2XL

- 1.5 mm Neoprene Gloves for cold weather.
- 90% neoprene, 10% nylon.
- UV protection.
- Super stretch material for superior comfort and mobility.
- Anti-slip rubberized print at palms.
- Pre-shaped fingers.



#### Black (90)

#### Sea-Doo Choppy Shorty Gloves 446333 XS, S, M, L, XL, 2XL, 3XL

Choppy Shorty Gloves perfect for Sea-Doo riding.

- Nylon material
- Gloves with stretch fabric for ease of movement.
- Double stitching in high stress areas for durability.
- Clarino<sup>†</sup> Nash palm material with 2 mm padding and rubberized Pro-Grip at palm to ensure a solid hold.
- · Stretch neoprene cuffs.
- Lycra gussets at finger knuckles to maximize ergonomy.
- Wrist puller with silicone print.



|              |    |    |