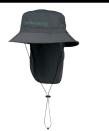

#### Sea-Doo Fishing Hat 454673 One size

Lightweight and breathable fishing hat.

- 100% polyester.
- $\cdot\,$  Detachable chin cord with toggle.
- Floating brim.
- Removable neck flap to protect you from the elements.
- UV protection 40 UPF.
- Vent opening at back.
- Sea-Doo logo at center front.