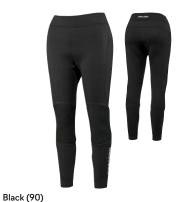

#### Montego Pants 286818 S, M, L, XL, 2XL

3/2 mm neoprene performance riding pants.

- 90% neoprene, 10% nylon.
- Ergonomic waistband with adjustable drawcord.
- High-waisted design for superior coverage while riding.
- $\cdot \,$  2 mm side neoprene stretch fabric for comfort and mobility.
- Textured neoprene and abrasion-resistant knees for durability.
- Glideskin neoprene leg hem.
- Athletic fit.
- UV protection.