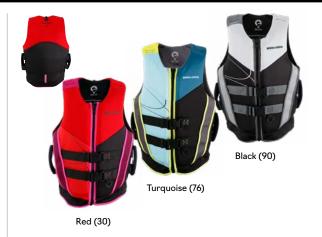

### Sea-Doo XRS PFD L50 287014 S, M, L, XL, 2XL

Lightweight, Segmented ecophene design for all-day comfort.

- Environmentally friendly ecoprene material that is rubber free, flexible, lightweight, breathable and quick dry.
- Segmented vest fit.
- Single belt construction.
- Comfortable fit with extra stretch.
- Australian Standards front zipper.
- Loop at back neck to attach your Sea-Doo goggles to your vest.
- D-ring for key lanyard.

Sea-Doo Adventure PFD L50 287017 S, M, L, XL, 2XL, 3XL, 4XL

Adventure ready PFD with pockets & added safety features

- Lightweight, low-profile ecoprene design for all-day comfort.
- Environmentally friendly ecoprene material that is rubber free, flexible, lightweight, breathable and quick dry.
- Comfortable fit with extra stretch.
- Camera mount.
- Whistle and reflective to increase safety.
- Pockets to fit an Handheld VHF radio holder.
- Loop at back neck to attach Sea-Doo goggles to your vest.
- D-ring for key lanyard.
- Multiple pockets.

Red (30)

#### Sea-Doo Splash PFD L50

287019 S/M, L/XL, 2XL, 3XL, 4XL

PFD with a ultra durable polyester outer shell.

- Heavy-duty nylon material.
- Polyethylene foam inserts.
- Armholes cut large for riding comfort.
- Loop at back neck to attach your Sea-Doo goggles to your vest.
- Shell: 100% nylon.
- Insulation: 100% expandable polyethylene

Sea-Doo Pro Team PFD L50 287022 S/M, L/XL, 2XL, 3XL, 4XL

Lightweight, Segmented ecophene design for all-day comfort

- $\cdot\,$  Environmentally friendly ecoprene material that is rubber free,
- flexible, lightweight, breathable and quick dry.
- Pillion Grip handles
- $\cdot$  Comfortable fit with extra stretch.
- Australian Standards front zipper.
- $\cdot\,$  Loop at back neck to attach your Sea-Doo goggles to your vest.
- D-ring for key lanyard.