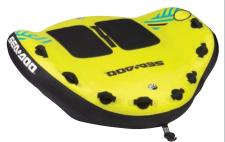

#### Sea-Doo Splash PFD L50

287019 S/M, L/XL, 2XL, 3XL, 4XL

PFD with a ultra durable polyester outer shell.

- Heavy-duty nylon material.
- Polyethylene foam inserts.
- Armholes cut large for riding comfort.
- Loop at back neck to attach your Sea-Doo goggles to your vest.
- Shell: 100% nylon.
- Insulation: 100% expandable polyethylene