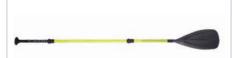

struction boasts a heavy-gauge PVC bladder and rugged full nylon cover with self-bailing drain vent.
- Includes soft foam area for sitting and foam knuckle-protection pads to avoid chafing.
- 4-point reinforced tow system.
- Quick-connect tow hook.
- Padded valve cover.
- Puncture repair kit.
- Two Boston valves.
- Dimensions: 79" x 88" when inflated.



#### **Towable Tube Ropes** B104860000 B104770000

- Solution-dyed and sun-resistant polyethylene to protect against UV rays.
- Loops on both ends.
- Conveniently store in webbing handle equipped with eyelet to hang on wall.

#### B104860000

- 60' (18.3 m) rope for one passenger tube.
- 1,500 lb (680 kg) tensile strength.

#### B104770000

- 60' (18.3 m) rope for two to four passenger towable tube.
- 4,100 lb (1860 kg) tensile strength.



### Replacement Paddle B107360010 · Yellow

Replacement paddle for Stand Up Paddle Board (B104570000). •

|  | <b>#</b> |  |
|--|----------|--|
|--|----------|--|

### Replacement Paddle B107370080 · Blue

Replacement paddle for Sea-Doo Inflatable Stand Up Paddle Board 11'6" (B106660000).



#### Replacement Fin B107350090

- Replacement fin for Sea-Doo Inflatable Paddle Boards.
- Fits Sea-Doo Paddle Boards (B106660000, B104570000).



#### **Replacement Ankle Leash** B107340090

- Replacement Ankle Leash for Sea-Doo Inflatable Paddle Boards.
- Fits Sea-Doo Paddle Boards (B106660000, B104570000).



#### Replacement Manual Pump B107380090

Replacement manual pump to inflate Sea-Doo Paddle Boards (B106660000, B104570000).



#### Replacement Carrying Backpack B107390009

• Replacement bac