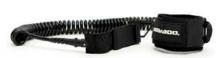

t polyethylene to protect against UV rays.
- Loops on both ends.
- Conveniently store in webbing handle equipped with eyelet to hang on wall.

#### B104860000

- 60' (18.3 m) rope for one passenger tube.
- 1,500 lb (680 kg) tensile strength.

#### B104770000

- 60' (18.3 m) rope for two to four passenger towable tube.
- 4,100 lb (1860 kg) tensile strength.



### Replacement Paddle B107360010 · Yellow

Replacement paddle for Stand Up Paddle Board (B104570000). •

|  | <b>#</b> |  |
|--|----------|--|
|--|----------|--|

### Replacement Paddle B107370080 · Blue

Replacement paddle for Sea-Doo Inflatable Stand Up Paddle Board 11'6" (B106660000).



#### Replacement Fin B107350090

- Replacement fin for Sea-Doo Inflatable Paddle Boards.
- Fits Sea-Doo Paddle Boards (B106660000, B104570000).



#### **Replacement Ankle Leash** B107340090

- Replacement Ankle Leash for Sea-Doo Inflatable Paddle Boards.
- Fits Sea-Doo Paddle Boards (B106660000, B104570000).



#### Replacement Manual Pump B107380090

Replacement manual pump to inflate Sea-Doo Paddle Boards (B106660000, B104570000).



#### Replacement Carrying Backpack B107390009

• Replacement backpack with wheels to carry Sea-Doo Inflatable Paddle Boards (B106660000, B104570000).



**Replacement Valve and Wrench** B107400009

 Replacement valve and wrench for Sea-Doo Inflatable Paddle Boards (B106660000, B104570000).



**Replacement Boston Valve** B107410090

Fits Sea-Doo towable tubes.

# GOING, GOING, ALMOST GONE.

FROM MARINE ADVENTURES TO THE MARINA, RIDERS CAN'T GET ENOUGH OF SEA-DOO APPAREL! MAKE SURE TO GRAB THESE MUST