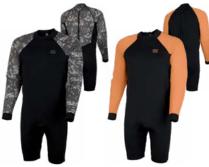

Our neoprene riding gear provides exceptional protection and comfort on every ride.

**NEW NEOPRENE RIDING JACKET** Ultimate protection from the elements

PERFORMANCE RIDING JACKET The perfect mix between protection and comfort

MONTEGO JACKET & PANTS Ultimate protection for performance riders and cold weather

| PROTECTION                     |                                           |                                           |                                      |
|--------------------------------|-------------------------------------------|-------------------------------------------|--------------------------------------|
| WARMTH                         |                                           |                                           |                                      |
| FIT OVER PFD                   | Yes                                       | No                                        | Νο                                   |
| FIT UNDER PFD                  | No                                        | Yes                                       | Yes                                  |
| PERFORATED<br>FOAM<br>MATERIAL | No                                        | Yes                                       | No                                   |
| PRICE                          | \$ \$                                     | \$\$\$                                    | \$ \$                                |
| SIZING                         | Men                                       | Men                                       | Men & Women                          |
| USAGE                          | Temperate weather.<br>Performance riding. | Temperate weather.<br>Performance riding. | Cold weather.<br>Performance riding. |
|                                | Recreation.                               | Performance holing.                       | Water intrusion protection.          |

2/2 MM SHORTY WETSUIT LONG SLEEVE For protection, mobility and

**NEOPRENE SHORTS** Great protection and comfort on high-intensity rides

**UNDERSHORTS** Breathable and lightweight first layer protection

| No                | N/A                | N/A                             |
|-------------------|--------------------|---------------------------------|
| Yes               | N/A                | N/A                             |
| Yes               | No                 | No                              |
| \$ \$ \$          | \$ \$ .            | \$ \$                           |
| Men & Women       | Men & Women        | Men & Women                     |
| Temperate weather | Performance riding | Under vour favorite boardshorts |

Long sleeve for better protection.

riaing

#### **NEW** Men's Neoprene Riding Jacket

288201 S, M, L, XL, 2XL, 3XL

2 mm Neoprene Riding Jacket to be worn over your PFD for extra warmth and protection from the elements

- 90% neoprene stretch fabric, 10% nylon.
- UV protection.
- Adjustable hood and cuff.
- YKK durable front and pockets zippers.

#### Performance Riding Jacket 286831 S, M, L, XL, 2XL, 3XL

2 mm neoprene Riding Jacket to be worn under your PFD for extra warmth and protection from the elements.

- 90% neoprene, 10% nylon.
- Perforated neoprene fabric at neck, underarm and side chest panels for better movement.
- UV protection.
- Glideskin seals on the cuff.
- · Adjustable hood, hem and cuffs.
- · Durable YKK zippers.

#### Montego Jacket 286817 S, M, L, XL, 2XL

3/2 mm neoprene Montego Jacket.

- 90% neoprene, 10% nylon.
- Athletic fit.
- Integrated 2 mm Glideskin neoprene band in bottom hem.
- Durable YKK auto lock front zipper.
- Raw edges at cuffs and collar.
- Contrast flatlock stitch construction prevents chafing.
- UV protection.

#### 2/2 mm Shorty Wetsuit Long Sleeve

286822 XS, S, M, L, XL, 2XL, 3XL

- Adjustable back collar closure with hook and loop for better mobility and fit.
- Durable YKK auto lock back zipper with long Sea-Doo puller.
- Perforated foam for better movement.
- Side pocket with key loop.
- · Glideskin seals on the cuff and leg hem.
- UV protection.