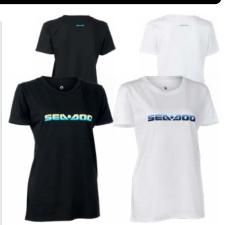

at back with key loop.
- Soft plastisol Sea-Doo print.



Black (90)

Core Beach Short 16" 454921 S, M, L, XL, 2XL, 3XL

16" boardshort for men, perfect for maritime adventures.

- 93% polyester, 7% spandex.
- 4-way stretch.
- Drawcord for adjustment.
- Quick dry.

#### LADIES' - SPORTSWEAR



lvory (97)

#### Ladies' Fleece Overshirt 454917 XS, S, M, L, XL, 2XL

Comfortable Sea-Doo fleece overshirt.

- 100% recycled polyester.
- $\boldsymbol{\cdot}\,$  Two hand pockets and two chest pockets.
- Sea-Doo logo at back.
- Patch at front.



#### Aqua (76), Lilac (25)

NEW Women's Signature Pullover Hoodie

288246 XS, S, M, L, XL, 2XL

Comfortable Sea-Doo Hoodie.

- 80% cotton, 20% polyester.
- Relaxed fit.
- Rib at cuffs and hem.
- Kangaroo pocket.
- Sea-Doo logo on the arm and at the back.



#### Black (90), White (01)

NEW Women's Signature T-Shirt 288172 S, M, L, XL, 2XL

Women's signature t-shirt with crew neck.

- Slim fit.
- $\cdot\,$  Heather colours: 50% cotton, 50% polyester.
- Solid colours: 100% cotton.
- 150 gsm.
- Rib collar.
- Gradient Sea-Doo logo at center front.



Black (90), White (01)

#### NEW Women's Sundown T-Shirt 288178 S, M, L, XL, 2XL

Ladies' casual graphic t-shirt.

- Heather colours: 50% cotton, 50% polyester.
- Solid colours: 100% cotton.
- Rib collar.
- Vintage inspired artwork at the left chest and at the back.



#### Coral (13) Lilac (25)

#### Ladies' Racerback Tank 454701 XS, S, M, L, XL, 2XL

Ladies' Racerback Tank with a relaxed fit.

- 77% polyester, 18% Tencel, 5% spandex.
- Breathable, lightweight and comfortable fabric.
- Moisture wi