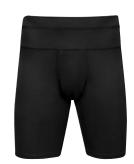

#### Protective Undershorts 454581 XS, S, M, L, XL, 2XL, 3XL

Protective undershorts to protect you from the elements while Sea-Doo riding.

- 82% nylon, 18% spandex.
- 220 gsm.
- 1.5 mm neoprene for better protection at seat area.
- 4-way stretch.
- 3D mesh pouch for support and ventilation.
- Inner elastic waistband.