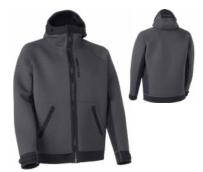

#### **NEW** Men's Neoprene Riding Jacket

288201 S, M, L, XL, 2XL, 3XL

2 mm Neoprene Riding Jacket to be worn over your PFD for extra warmth and protection from the elements

- 90% neoprene stretch fabric, 10% nylon.
- UV protection.
- Adjustable hood and cuff.
- YKK durable front and pockets zippers.

Black (90)