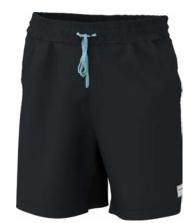

#### Neoprene Shorts 286808 S, M, L, XL, 2XL, 3XL

- 2 mm neoprene riding shorts.
- Ergonomic waistband and tall back for more coverage.
- Flat lock construction for more comfort.
- Side pocket with key loop.
- Fitted.
- Stretch fabric.
- UV protection.
- Moisture wicking.