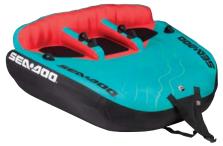

#### Sea-Doo Splash PFD L50

287019 S/M, L/XL, 2XL, 3XL, 4XL

PFD with a ultra durable polyester outer shell.

- Heavy-duty nylon material.
- Polyethylene foam inserts.
- Armholes cut large for riding comfort.
- Loop at back neck to attach your Sea-Doo goggles to your vest.
- Shell: 100% nylon.
- Insulation: 100% expandable polyethylene