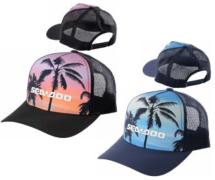

#### NEW Unisex Sea-Doo Palm Mesh

Cap 288213 One size

-----

- Unisex mesh cap.
- 100% polyester mesh back panels.
- Breathable.
- Adjustable.
- Palm artwork at front.
- $\cdot\,$  Sea-Doo logo in silicone print at center front.

Navy (89), White (01)

NEW Unisex Sea-Doo Laser Cut Mesh Cap 288216 One size

Unisex breathable cap with laser cut mesh.

- UPF 30 sun protection.
- ・Quick dry.
- Palm tree and Sea-Doo logo embroidery at front.