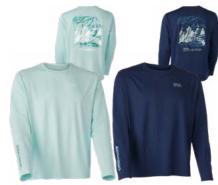

#### NEW Ladies' Sea-Doo Long Sleeve Rashguard

288058 S, M, L, XL

- Long Sleeve Rashguard with loose fit. • 87% polyester, 13% spandex.
- 210 gsm.
- UV protection 50 UPF. • 4-way stretch.
- Quick dry.
- Large Sea-Doo logo on the sleeve.

Ladies' Long Sleeve Rashguard Signature 454465 S, M, L, XL

- Ladies' Long Sleeve Rashguard with loose fit.
- 87% polyester, 13% spandex.
- 210 gsm.
- UV protection 50 UPF.
- 4-way stretch.
- Quick dry.
- Sea-Doo logo at center front chest.

Lilac (25), White (01)