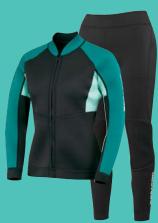

#### Ladies' Montego Jacket 286821 XS, S, M, L, XL, 2XL

Ladies' 3/2 mm neoprene performance riding jacket.

- 90% neoprene, 10% nylon.
- Athletic fit.
- Bottom hem band 2 mm neoprene Glideskin.
- Durable YKK auto lock front zipper.
- Raw edges at cuffs and collar.
- Contrast flatlock stitch construction prevents chafing.
- UV protection.
- Sea-Doo print at sleeve and back.

### Ladies' Montego Pants

286820 XS, S, M, L, XL, 2XL

Ladies' 3/2 mm neoprene performance riding pants.

- 90% neoprene, 10% nylon.
- Ergonomic waistband and tall back for more coverage.
- 2 mm side neoprene stretch fabric for better mobility.
- Textured neoprene and abrasion resistant knees for better durability.
- 2 mm neoprene Glideskin at leg cuff hem to help the style stay in place.
- Fitted.
- Durable.
- $\cdot\,$  UV protection.
- Sea-Doo prints at leg and back.