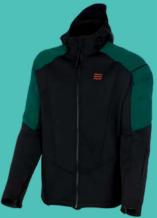

#### **NEW** Men's Neoprene Riding Jacket

288201 S, M, L, XL, 2XL, 3XL

2 mm Neoprene Riding Jacket to be worn over your PFD for extra warmth and protection from the elements

- 90% neoprene stretch fabric, 10% nylon.
- UV protection.
- Adjustable hood and cuff.
- YKK durable front and pockets zippers.

Black (90)