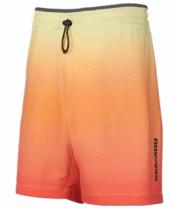

#### Neoprene Shorts 286808 S, M, L, XL, 2XL, 3XL

- 2 mm neoprene riding shorts.
- Ergonomic waistband and tall back for more coverage.
- Flat lock construction for more comfort.
- Side pocket with key loop.
- Fitted.
- Stretch fabric.
- UV protection.
- Moisture wicking.