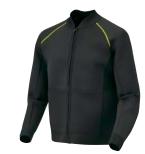

#### Montego Jacket 286817 S, M, L, XL, 2XL

3/2 mm neoprene Montego Jacket.

- 90% neoprene, 10% nylon.
- Athletic fit.
- Integrated 2 mm Glideskin neoprene band in bottom hem.
- Durable YKK auto lock front zipper.
- Raw edges at cuffs and collar.
- Contrast flatlock stitch construction prevents chafing.
- UV protection.

Black with Graphics (94)

Orange (12)