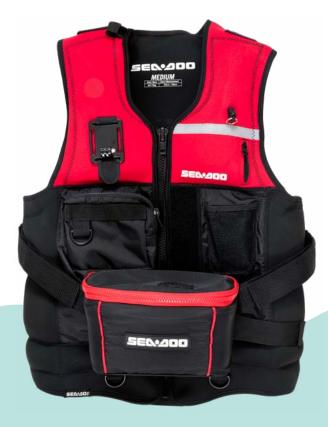

### **PFD Features**

- Includes removable bait bucket (see adjacent for features)
- Hydration pocket on back with 2 tube fasteners
- Radio mounts on each shoulder
- Action camera mount, compatible with GoPro and Cyclops Gear
- Gear Keeper® retracting tether, mounted into the PFD & replaceable
- Stash pocket for keys & small items
- Durable nylon pocket perfectly sized for a typical small tackle box
- D loop on nylon pocket for further attachments
- Elasticised nylon pocket with drainage for storing tools fixed to tether
- Mesh outer pocket with reflective strip on front and back for visibility including internal license holder
- · Segmented design allowing for more movement
- 2mm neoprene construction for comfort, warmth and freedom

### **Bait Bucket Features**

- Attaches to PFD with 2 Velcro straps through discreet plastic loops on PFD Plastic molded bucket can be removed from pouch for easy cleaning
- Plastic molded lid also included & can be used as a stable surface (not pictured)
- Removable divider gives flexibility of bait options
   2 x small baits or 1x large bait
- · Large, easy to use zip easily operated with one hand
- Hook strip on top of lid meets with Loop strip on PFD to old lid in open position
- Remove the bucket for normal lifestyle riding
- Red piping & zipper with rubberised Sea-Doo badge