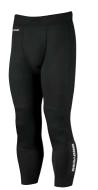

#### Protective Undershorts 454581 XS, S, M, L, XL, 2XL, 3XL

Protective undershorts to protect you from the elements while Sea-Doo riding.

- 82% nylon, 18% spandex.
- 220 gsm.
- 1.5 mm neoprene for better protection at seat area.
- 4-way stretch.
- 3D mesh pouch for support and ventilation.
- Inner elastic waistband.

#### Ladies' Protective Undershorts 286799 XS, S, M, L, XL, 2XL, 3XL

2 mm neoprene undershorts for protection around seat area.

- Inner elastic waistband.
- Stretch fabric.
- UV protection.
- Moisture wicking.