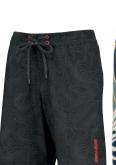

#### Neoprene Shorts 286808 S, M, L, XL, 2XL, 3XL

- 2 mm neoprene riding shorts.
- Ergonomic waistband and tall back for more coverage.
- Flat lock construction for more comfort.
- Side pocket with key loop.
- Fitted.
- Stretch fabric.
- UV protection.
- Moisture wicking.