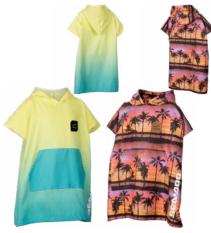

#### **NEW** Men's Neoprene Riding Jacket

288201 S, M, L, XL, 2XL, 3XL

2 mm Neoprene Riding Jacket to be worn over your PFD for extra warmth and protection from the elements

- 90% neoprene stretch fabric, 10% nylon.
- UV protection.
- Adjustable hood and cuff.
- YKK durable front and pockets zippers.

#### Performance Riding Jacket 286831 S, M, L, XL, 2XL, 3XL

2 mm neoprene Riding Jacket to be worn under your PFD for extra warmth and protection from the elements.

- 90% neoprene, 10% nylon.
- Perforated neoprene fabric at neck, underarm and side chest panels for better movement.
- UV protection.
- Glideskin seals on the cuff.
- · Adjustable hood, hem and cuffs.
- · Durable YKK zippers.