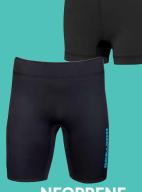

#### Neoprene Shorts 286808 S, M, L, XL, 2XL, 3XL

- 2 mm neoprene riding shorts.
- Ergonomic waistband and tall back for more coverage.
- Flat lock construction for more comfort.
- Side pocket with key loop.
- Fitted.
- Stretch fabric.
- UV protection.
- Moisture wicking.

#### Protective Undershorts 454581 XS, S, M, L, XL, 2XL, 3XL

Protective undershorts to protect you from the elements while Sea-Doo riding.

- 82% nylon, 18% spandex.
- 220 gsm.
- 1.5 mm neoprene for better protection at seat area.
- 4-way stretch.
- 3D mesh pouch for support and ventilation.
- Inner elastic waistband.