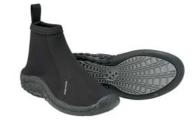

#### Sea-Doo Neoprene Shoes 444261 5, 6, 7, 8, 9, 10, 11, 12, 13

3 mm neoprene shoes.

- 90% neoprene, 10% nylon.
- Double-glued and blind stitched neoprene construction.
- Flexible rubber toe and heel protection caps.
- Molded outsole with non-slip tread design.
- Anti-slip insole.