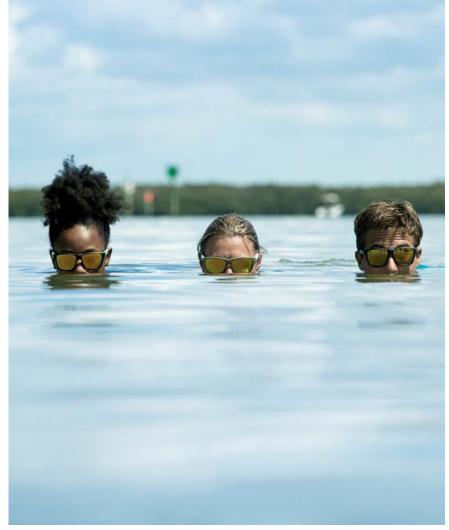

- Air-injected arms for floatability and lightweight.
- Removable and adjustable safety strap system.
  90% plastic, 10% neoprene.

Green (70)





Silver (08)

#### Sea-Doo Riding Goggles

#### 448623 One size

- Featuring anti-fog technology with coloured chrome lenses.
- Indirect ventilation frame.
- Adjustable strap system.
- Goggles-to-PFD attachment safety cord.
- Optional Riding Goggles RX Insert (448624) (sold separately).



- Adjustable safety strap system.
- Removable and adjustable safety strap system.
- $\cdot\,$  Removable and adjustable safety strap system.





#### Clear (00)

#### Riding Goggles RX Insert 448624 One size

- Designed for the Sea-Doo Riding Goggles (448623).
- Go to your optics store and most will be able to fit prescription lenses tailored to your needs.



### Handwear

#### UNISEX - HANDWEAR



#### Black (90)

#### Sea-Doo Choppy Gloves 446332 XS, S, M, L, XL, 2XL, 3XL

Choppy Gloves perfect for Sea-Doo riding.

- Nylon material.
- Gloves with stretch fabric for ease of movement.
- Double stitching in high stress areas for durability.
- Clarino<sup>†</sup> Nash palm material with 2 mm padding and rubberized Pro-Grip at palm to ensure a solid hold.
- Stretch neoprene cuffs.
- Pre-shaped fingers.
- · Lycra gussets at finger knuckles to maximize ergonomics.
- Wrist puller with silicone print.



Black (90)

**Neoprene Gloves** 286729 XS, S, M, L, XL, 2XL

- 1.5 mm Neoprene Gloves for cold weather.
- 90% neoprene, 10% nylon.
- UV protection.
- Super stretch material for superior comfort and mobility.
- Anti-slip rubberized print at palms.
-