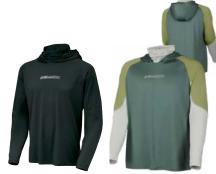

#### UV Protection Hooded Shirt 454659 S, M, L, XL, 2XL

UV protection Hooded Shirt, ideal for keeping you safe and comfortable.

· 92% polyester, 8% spandex.

- 175 gsm.
- Loose fit.
- UV protection 50 UPF.
- Quick dry.
- Built-in gaiter mask.
- Sea-Doo logo at center chest.

#### UV Protection Printed Long Sleeve Shirt

454898 S, M, L, XL, 2XL, 3XL

UV protection Long Sleeve Shirt, ideal to keep you safe and comfortable.

- · 92% polyester, 8% spandex.
- 175 gsm.
- Relaxed fit.
- UV protection 50 UPF.
- Quick dry.
- Sea-Doo logo at front.
- 454459 S, M, L, XL, 2XL Long Sleeve Rashguard with loose fit.
- 87% polyester, 13% spandex.
- 210 gsm.

Signature

- UV protection 50 UPF.
- 4-way stretch.
- · Quick dry.
- Sea-Doo logo at center chest.
- Army Green (77) Long Sleeve Rashguard