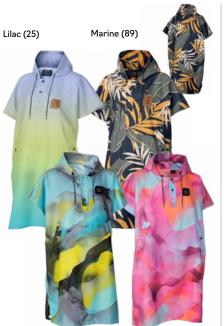

Lilac (25), White (01)

Black (90)

Lilac (25)

#### Black (90), Lilac (25)

**NEW** Women's Sun Protection Visor

288215 One size

Ladies' adjustable sun protection visor.

- 100% polyester.
- Buckle at the back for adjustment.
- Sea-Doo and wave logo in silicone print.