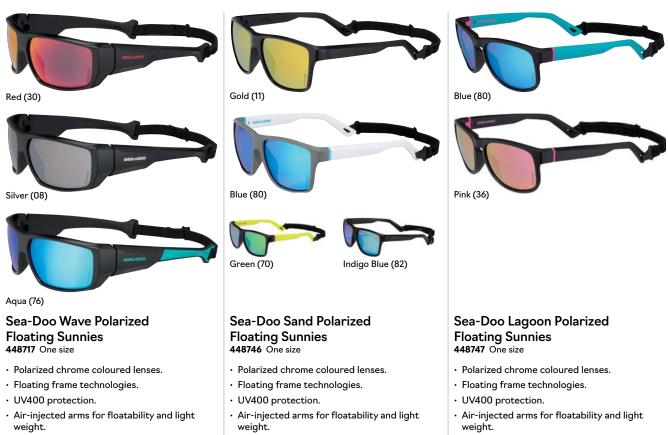

gies.
- UV400 protection.
- Air-injected arms for floatability and lightweight.
- Removable and adjustable safety strap system.
- 90% plastic, 10% neoprene.







#### Sea-Doo High Tide Polarized Floating Sunnies (UV) 448803 One size

- High quality polarized chrome coloured lenses with overmolded lower frame.
- Floating frame technologies.
- UV400 protection.
- Air-injected arms for floatability and lightweight.
- Removable and adjustable safety strap system.
  90% plastic, 10% neoprene.

Green (70)





Silver (08)

#### Sea-Doo Riding Goggles

#### 448623 One size

- Featuring anti-fog technology with coloured chrome lenses.
- Indirect ventilation frame.
- Adjustable strap system.
- Goggles-to-PFD attachment safety cord.
- Optional Riding Goggles RX Insert (448624) (sold separately).



- Adjustable safety strap system.
- Removable and adjustable safety strap system.
- $\cdot\,$  Removable and adjustable safety strap system.





#### Clear (00)

#### Riding Goggles RX Insert 448624 One size

- Designed for the Sea-Doo Riding Goggles (448623).
- Go to your optics store and most will be able to fit prescription lenses tailored to your needs.



### Handwear

#### UNISEX - HANDWEAR



#### Black (90)

#### Sea-Doo Choppy Gloves 446332 XS, S, M, L, XL, 2XL, 3XL

Choppy Gloves perfect for Sea-Doo riding.

- Nylon material.
- Gloves with stretch fabric for ease of movement.
- Double stitching in high stress areas for durability.
- Clarino<sup>†</sup> Nash palm material with 2 mm padding and rubberized Pro-Grip at palm to ensure a solid hold.
- Stretch neoprene cuffs.
- Pre-s