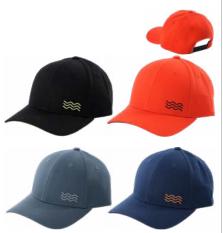

#### NEW Unisex Wave Signature Cap 288203 One size

Signature Cap.

- 100% cotton.
- Snap-back closure.
- Wave logo embroidery at front.
- $\cdot\,$  Sea-Doo embroidery on the side.

Black (90), Navy (89)