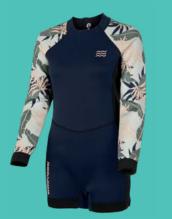

### Ladies' 2 mm Shorty Wetsuit Long Sleeves

- 286823 XS, S, M, L, XL
- Adjustable back collar closure with hook and loop for better mobility and fit.
- Durable YKK auto lock back zipper with long Sea-Doo puller.
- Perforated foam for better movement.
- Side pocket with key loop.
- $\cdot\,$  Glideskin seals on the cuff and leg hem.
- $\cdot\,$  UV protection.