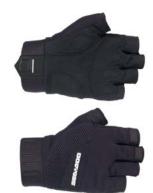

#### 448623 One size

- Featuring anti-fog technology with coloured chrome lenses.
- Indirect ventilation frame.
- Adjustable strap system.
- Goggles-to-PFD attachment safety cord.
- Optional Riding Goggles RX Insert (448624) (sold separately).

- Adjustable safety strap system.
- Removable and adjustable safety strap system.
- $\cdot\,$  Removable and adjustable safety strap system.