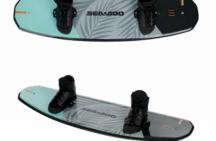

#### Sea-Doo Splash PFD L50

287019 S/M, L/XL, 2XL, 3XL, 4XL

PFD with a ultra durable polyester outer shell.

- Heavy-duty nylon material.
- Polyethylene foam inserts.
- Armholes cut large for riding comfort.
- Loop at back neck to attach your Sea-Doo goggles to your vest.
- Shell: 100% nylon.
- Insulation: 100% expandable polyethylene