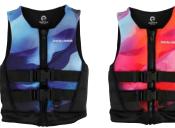

#### Sea-Doo XRS PFD L50 287015 6, 8, 10, 12, 14, 16, 18

Lightweight, Segmented ecophene design for all-day comfort.

- Environmentally friendly ecoprene material that is rubber free, flexible, lightweight, breathable and quick dry.
- Segmented vest fit.
- Single belt construction.
- Comfortable fit with extra stretch.
- Australian Standards front zipper.
- Loop at back neck to attach your Sea-Doo goggles to your vest.
- D-ring for key lanyard.

Sea-Doo Pro Team PFD L50 287025 6, 8, 10, 12, 14, 16, 18

Lightweight, Segmented ecophene design for all-day comfort

- Environmentally friendly ecoprene material that is rubber free, flexible, lightweight, breathable and quick dry.
- Pillion Grip handles
- Comfortable fit with extra stretch.
- Australian Standards front zipper.
- + Loop at back neck to attach your Sea-Doo goggles to your vest.
- D-ring for key lanyard.

#### JUNIOR - PERSONAL FLOTATION DEVICE

Blue (80)

Pink (36)

### Sea-Doo Pro Team PFD L50 287026 3-4, 4-6, 8-10, 12-14

PFD with a ultra durable polyester outer shell.

- Heavy-duty nylon material.
- Polyethylene foam inserts.
- Armholes cut large for riding comfort.
- $\cdot\,$  Loop at back neck to attach your Sea-Doo goggles to your vest.
- Shell: 100% nylon.
- Insulation: 100% expandable polyethylene