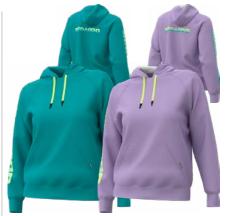

shorts 454658** S, M, L, XL, 2XL, 3XL

18" Classic Boardshorts made super soft for your everyday adventures.

- 90% polyester, 10% spandex.
- UV protection 40 UPF.
- 4-way stretch.
- Quick dry.
- Elastic drawcord at waistband.
- Side pockets.
- Zipped pocket at back with key loop.
- Soft plastisol Sea-Doo print.



Black (90)

Core Beach Short 16" 454921 S, M, L, XL, 2XL, 3XL

16" boardshort for men, perfect for maritime adventures.

- 93% polyester, 7% spandex.
- 4-way stretch.
- Drawcord for adjustment.
- Quick dry.

#### LADIES' - SPORTSWEAR



lvory (97)

#### Ladies' Fleece Overshirt 454917 XS, S, M, L, XL, 2XL

Comfortable Sea-Doo fleece overshirt.

- 100% recycled polyester.
- $\boldsymbol{\cdot}\,$  Two hand pockets and two chest pockets.
- Sea-Doo logo at back.
- Patch at front.



#### Aqua (76), Lilac (25)

NEW Women's Signature Pullover Hoodie

288246 XS, S, M, L, XL, 2XL

Comfortable Sea-Doo Hoodie.

- 80% cotton, 20% polyester.
- Relaxed fit.
- Rib at cuffs and hem.
- Kangaroo pocket.
- Sea-Doo logo on the arm and at the back.



#### Black (90), White (01)

NEW Women's Signature T-Shirt 288172 S, M, L, XL, 2XL

Women's signature t-shirt with crew neck.

- Slim fit.
- $\cdot\,$  Heather colours: 50% cotton, 50% polyester.
- Solid colours: 100% cotton.
- 150 gsm.
- Rib collar.
- Gradient Sea-Doo logo at center front.



Black (90), White (01)

#### NEW Women's Sundown T-Shirt 288178 S, M, L, XL, 2XL

Ladies' casual graphic t-shirt.

- Heather colours: 50% cotton, 50% polyester.
- Solid colours: 100% cotton.
- Rib collar.
- Vintage inspired artwork at the left c