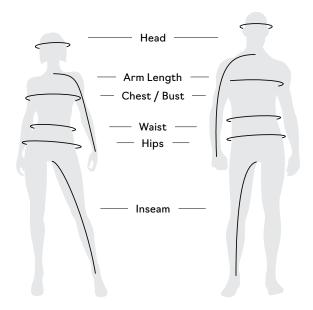

## **Sizing Chart**

#### HOW TO MEASURE

For best results, have someone else take measurements. Measure body in swimsuit or undergarments. Tape must be snug but not tight. If measurements fall between two sizes, order the larger size.

#### Chest

Measure under your arms, around the fullest part of your chest.

#### Waist

Measure around your waist at the narrowest place.

#### **Hips**

Stand with legs together, measure around the widest part of your hips, ensuring the tape is level.

#### **Arm Length**

Let your arms hang down at your sides in a slightly bent position. Measure from the center of the back of your neck, along the length of your arm, to the wrist.

#### Inseam

Without shoes, from crotch to the floor.