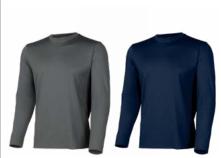

Black (90)

Long Sleeve Rashguard Performance 288057 S, M, L, XL, 2XL

Long Sleeve Performance Rashguard perfect for protecting you during your Sea-Doo ride.

- 87% polyester, 13% spandex.
- 210 gsm.
- UV protection 50 UPF.
- 4-way-stretch.
- Quick dry.
- Athletic fit.
- Sea-Doo logo at front and printed artwork at back.

Charcoal Grey (07)

Navy (89)