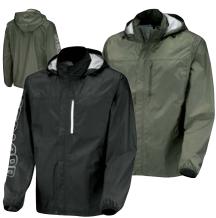

#### **NEW** Men's Neoprene Riding Jacket

288201 S, M, L, XL, 2XL, 3XL

2 mm Neoprene Riding Jacket to be worn over your PFD for extra warmth and protection from the elements

- 90% neoprene stretch fabric, 10% nylon.
- UV protection.
- Adjustable hood and cuff.
- YKK durable front and pockets zippers.

Black (90)