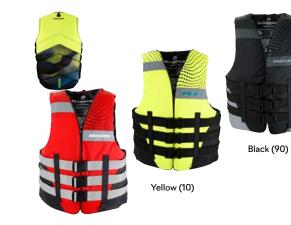

#### Sea-Doo Splash PFD L50

287019 S/M, L/XL, 2XL, 3XL, 4XL

PFD with a ultra durable polyester outer shell.

- Heavy-duty nylon material.
- Polyethylene foam inserts.
- Armholes cut large for riding comfort.
- Loop at back neck to attach your Sea-Doo goggles to your vest.
- Shell: 100% nylon.
- Insulation: 100% expandable polyethylene

Sea-Doo Pro Team PFD L50 287022 S/M, L/XL, 2XL, 3XL, 4XL

Lightweight, Segmented ecophene design for all-day comfort

- $\cdot\,$  Environmentally friendly ecoprene material that is rubber free,
- flexible, lightweight, breathable and quick dry.
- Pillion Grip handles
- $\cdot$  Comfortable fit with extra stretch.
- Australian Standards front zipper.
- $\cdot\,$  Loop at back neck to attach your Sea-Doo goggles to your vest.
- D-ring for key lanyard.