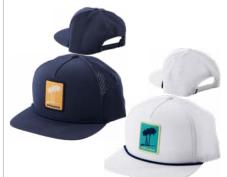

#### NEW Unisex Sea-Doo Sets Us Free Flat Cap

288214 One size

Unisex flat cap.

- UPF 30 sun protection.
- · Quick dry.
- Breathable.
- Floatable.
- Palm artwork at front.
- Sea-Doo logo in silicone print at center front.