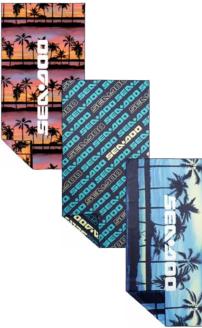

#### 454931 One size

- Unisex 5 panel cap with floatable brim.
- 100% polyester.
- EVA closed-cell foam brim for floatability.
- Shock cord closure.
- UV protection 40 UPF.

Black (90)

Smoke (57)

Sea-Doo Rag 454690 One size

Quick-dry Sea-Doo Rag.

- 100% polyester.
- Lightweight, moisture-wicking, breathable fabric.
- UV protection 50 UPF.
- Instantly transform into a headband or a face mask.