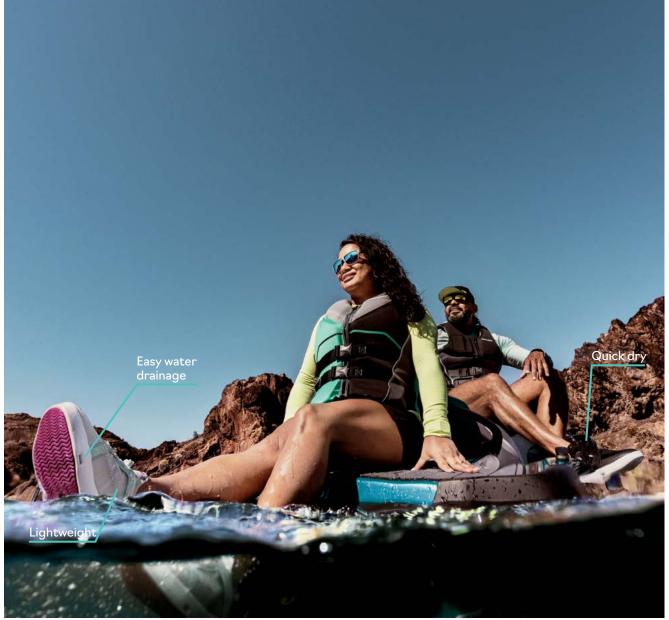

### WATER SHOES AND RIDING BOOTS 100% water drainage

#### Sea-Doo Water Shoes

- **444259** 5, 6, 7, 8, 9, 10, 11, 12, 13
- $\cdot\,$  45% mesh, 40% EVA, 15% Lycra.
- Antimicrobial treatment.
- Lightweight EVA midsoles.
- All-around protective urethane coating.
- Mesh uppers and perforated insoles for fast water evacuation.
- · Non-slip and non-marking outsoles.
- Amphibian low-cut shoes that offer protection on the water and running shoe like outside the water.

#### Sea-Doo Aqua Shoes 444268 5, 6, 7, 8, 9, 10, 11, 12, 13

- Lightweight and quick dry.
- Non-slip and non-marking outsoles with drainage holes.
- Amphibian low cut shoes for warm weather activities.