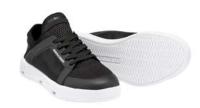

#### Black (90)

Sea-Doo Riding Boots 444260 5, 6, 7, 8, 9, 10, 11, 12, 13

Sea-Doo Boots made for performance riding.

- 50% EVA, 40% mesh, 10% Lycra.
- Antimicrobial treatment.
- Lightweight EVA midsoles.
- All-around protective urethane coating.
- Mesh uppers and perforated insoles for fast water evacuation.
- Non-slip and non-marking outsoles.
- These amphibian mid-cut boots will allow you to ride hard while protecting your ankles from impact against the hull.