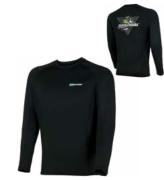

Black (90)

Long Sleeve Rashguard Performance 288057 S, M, L, XL, 2XL

Long Sleeve Performance Rashguard perfect for protecting you during your Sea-Doo ride.

- 87% polyester, 13% spandex.
- 210 gsm.
- UV protection 50 UPF.
- 4-way-stretch.
- Quick dry.
- Athletic fit.
- Sea-Doo logo at front and printed artwork at back.

Charcoal Grey (07)

Navy (89)