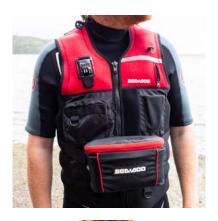

### **PFD Features**

- Includes removable bait bucket (see adjacent for features)
- Hydration pocket on back with 2 tube fasteners
- Radio mounts on each shoulder
- Action camera mount, compatible with GoPro and Cyclops Gear
- Gear Keeper® retracting tether, mounted into the PFD & replaceable
- Stash pocket for keys & small items
- Durable nylon pocket perfectly sized for a typical small tackle box
- D loop on nylon pocket for further attachments
- Elasticised nylon pocket with drainage for storing tools fixed to tether
- Mesh outer pocket with reflective strip on front and back for visibility including internal license holder
- · Segmented design allowing for more movement
- 2mm neoprene construction for comfort, warmth and freedom

### **Bait Bucket Features**

- Attaches to PFD with 2 Velcro straps through discreet plastic loops on PFD Plastic molded bucket can be removed from pouch for easy cleaning
- Plastic molded lid also included & can be used as a stable surface (not pictured)
- Removable divider gives flexibility of bait options
   2 x small baits or 1x large bait
- · Large, easy to use zip easily operated with one hand
- Hook strip on top of lid meets with Loop strip on PFD to old lid in open position
- Remove the bucket for normal lifestyle riding
- Red piping & zipper with rubberised Sea-Doo badge