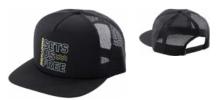

#### NEW Men's Sea-Doo Sets Us Free **UV Long Sleeve**

288020 S, M, L, XL, 2XL

Men's lightweight UV protection long sleeve shirt.

- UPF 50 sun protection.
- · Quick dry fabric that helps distribute your body heat and rapidly cools through regulated evaporation.
- Straight fit.
- Wave print at chest and Sea-Doo logo on the right sleeve.
- Wave graphic at back.