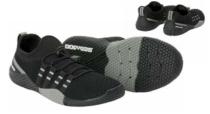

#### Sea-Doo Aqua Shoes 444268 5, 6, 7, 8, 9, 10, 11, 12, 13

- Lightweight and quick dry.
- Non-slip and non-marking outsoles with drainage holes.
- Amphibian low cut shoes for warm weather activities.