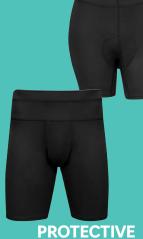

#### Protective Undershorts 454581 XS, S, M, L, XL, 2XL, 3XL

Protective undershorts to protect you from the elements while Sea-Doo riding.

- 82% nylon, 18% spandex.
- 220 gsm.
- 1.5 mm neoprene for better protection at seat area.
- 4-way stretch.
- 3D mesh pouch for support and ventilation.
- Inner elastic waistband.

#### Ladies' Protective Undershorts 286799 XS, S, M, L, XL, 2XL, 3XL

2 mm neoprene undershorts for protection around seat area.

- Inner elastic waistband.
- Stretch fabric.
- UV protection.
- Moisture wicking.