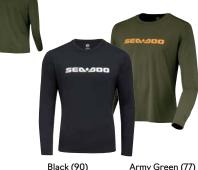

#### UV Protection Printed Long Sleeve Shirt

454898 S, M, L, XL, 2XL, 3XL

UV protection Long Sleeve Shirt, ideal to keep you safe and comfortable.

- · 92% polyester, 8% spandex.
- 175 gsm.
- Relaxed fit.
- UV protection 50 UPF.
- Quick dry.
- Sea-Doo logo at front.
- 454459 S, M, L, XL, 2XL Long Sleeve Rashguard with loose fit.
- 87% polyester, 13% spandex.
- 210 gsm.

Signature

- UV protection 50 UPF.
- 4-way stretch.
- · Quick dry.
- Sea-Doo logo at center chest.
- Army Green (77) Long Sleeve Rashguard