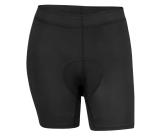

#### Protective Undershorts 454581 XS, S, M, L, XL, 2XL, 3XL

Protective undershorts to protect you from the elements while Sea-Doo riding.

- 82% nylon, 18% spandex.
- 220 gsm.
- 1.5 mm neoprene for better protection at seat area.
- 4-way stretch.
- 3D mesh pouch for support and ventilation.
- Inner elastic waistband.

Black (90)