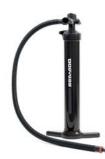

18.3 m) rope for one passenger tube.
- 1,500 lb (680 kg) tensile strength.

#### B104770000

- 60' (18.3 m) rope for two to four passenger towable tube.
- 4,100 lb (1860 kg) tensile strength.



### Replacement Paddle B107360010 · Yellow

Replacement paddle for Stand Up Paddle Board (B104570000). •

|  | <b>#</b> |  |
|--|----------|--|
|--|----------|--|

### Replacement Paddle B107370080 · Blue

Replacement paddle for Sea-Doo Inflatable Stand Up Paddle Board 11'6" (B106660000).



#### Replacement Fin B107350090

- Replacement fin for Sea-Doo Inflatable Paddle Boards.
- Fits Sea-Doo Paddle Boards (B106660000, B104570000).



#### **Replacement Ankle Leash** B107340090

- Replacement Ankle Leash for Sea-Doo Inflatable Paddle Boards.
- Fits Sea-Doo Paddle Boards (B106660000, B104570000).



#### Replacement Manual Pump B107380090

Replacement manual pump to inflate Sea-Doo Paddle Boards (B106660000, B104570000).



#### Replacement Carrying Backpack B107390009

• Replacement backpack with wheels to carry Sea-Doo Inflatable Paddle Boards (B106660000, B104570000).



**Replacement Valve and Wrench** B107400009

 Replacement valve and wrench for Sea-Doo Inflatable Paddle Boards (B106660000, B104570000).



**Replacement Boston Valve** B107410090

Fits Sea-Doo towable tubes.

# GOING, GOING, ALMOST GONE.

FROM MARINE ADVENTURES TO THE MARINA, RIDERS CAN'T GET ENOUGH OF SEA-DOO APPAREL! MAKE SURE TO GRAB THESE MUST-HAVES FOR THE WATER BEFORE THEY DISAPPEAR FOR GOOD.









### BRP reimagines the way you access your world

Because it's not about the destination, it's about the