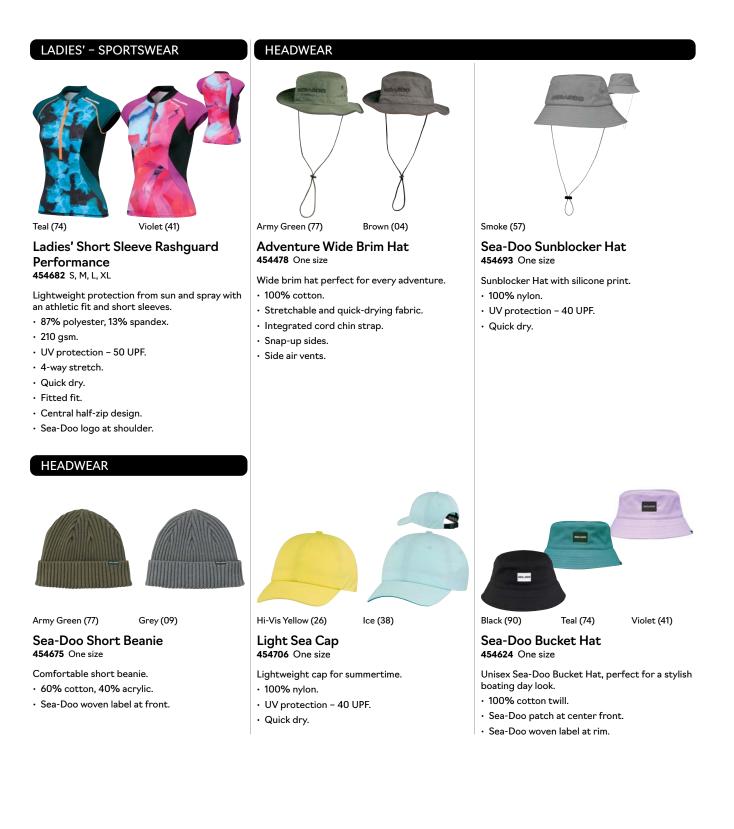

### Headwear

#### MEN'S - HEADWEAR

Grey (09)

#### Sea-Doo Fishing Hat 454673 One size

Lightweight and breathable fishing hat.

- 100% polyester.
- $\cdot\,$  Detachable chin cord with toggle.
- Floating brim.
- Removable neck flap to protect you from the elements.
- UV protection 40 UPF.
- Vent opening at back.
- Sea-Doo logo at center front.

#### LADIES' - HEADWEAR

#### Black (90), Lilac (25)

**NEW** Women's Sun Protection Visor

288215 One size

Ladies' adjustable sun protection visor.

- 100% polyester.
- Buckle at the back for adjustment.
- Sea-Doo and wave logo in silicone print.