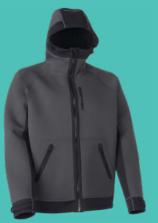

#### **NEW** Men's Neoprene Riding Jacket

288201 S, M, L, XL, 2XL, 3XL

2 mm Neoprene Riding Jacket to be worn over your PFD for extra warmth and protection from the elements

- 90% neoprene stretch fabric, 10% nylon.
- UV protection.
- Adjustable hood and cuff.
- YKK durable front and pockets zippers.

Black (90)