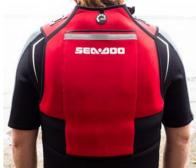

### **PFD Features**

- Includes removable bait bucket (see adjacent for features)
- Hydration pocket on back with 2 tube fasteners
- Radio mounts on each shoulder
- Action camera mount, compatible with GoPro and Cyclops Gear
- Gear Keeper® retracting tether, mounted into the PFD & replaceable
- Stash pocket for keys & small items
- Durable nylon pocket perfectly sized for a typical small tackle box
- D loop on nylon pocket for further attachments
- Elasticised nylon pocket with drainage for storing tools fixed to tether
- Mesh outer pocket with reflective strip on front and back for visibility including internal license holder
- · Segmented design allowing for more movement
- 2mm neoprene construction for comfort, warmth and freedom

### **Bait Bucket Features**

- Attaches to PFD with 2 Velcro straps through discreet plastic loops on PFD Plastic molded bucket can be removed from pouch for easy cleaning
- Plastic molded lid also included & can be used as a stable surface (not pictured)
- Removable divider gives flexibility of bait options
   2 x small baits or 1x large bait
- · Large, easy to use zip easily operated with one hand
- Hook strip on top of lid meets with Loop strip on PFD to old lid in open position
- Remove the bucket for normal lifestyle riding
- Red piping & zipper with rubberised Sea-Doo badge