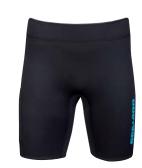

#### Neoprene Shorts 286808 S, M, L, XL, 2XL, 3XL

- 2 mm neoprene riding shorts.
- Ergonomic waistband and tall back for more coverage.
- Flat lock construction for more comfort.
- Side pocket with key loop.
- Fitted.
- Stretch fabric.
- UV protection.
- Moisture wicking.

#### Ladies' Neoprene Shorts 286786 XS, S, M, L, XL, 2XL

2 mm neoprene riding shorts.

- Yoga-type improved waist cut.
- Flatlock stitched construction is non-chafing on skin.
- Sea-Doo print on side.

Black (90)