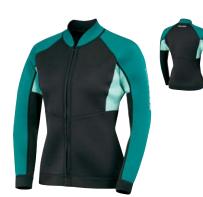

#### Performance Riding Jacket 286831 S, M, L, XL, 2XL, 3XL

2 mm neoprene Riding Jacket to be worn under your PFD for extra warmth and protection from the elements.

- 90% neoprene, 10% nylon.
- Perforated neoprene fabric at neck, underarm and side chest panels for better movement.
- UV protection.
- Glideskin seals on the cuff.
- · Adjustable hood, hem and cuffs.
- · Durable YKK zippers.

Black (90)