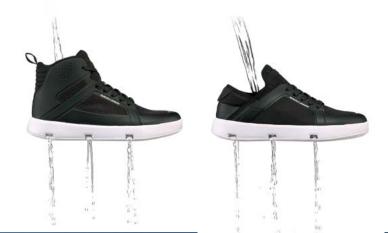

### WATER SHOES AND RIDING BOOTS 100% water drainage

#### Black (90)

Sea-Doo Riding Boots 444260 5, 6, 7, 8, 9, 10, 11, 12, 13

Sea-Doo Boots made for performance riding.

- 50% EVA, 40% mesh, 10% Lycra.
- Antimicrobial treatment.
- Lightweight EVA midsoles.
- All-around protective urethane coating.
- Mesh uppers and perforated insoles for fast water evacuation.
- Non-slip and non-marking outsoles.
- These amphibian mid-cut boots will allow you to ride hard while protecting your ankles from impact against the hull.

#### Sea-Doo Water Shoes

- **444259** 5, 6, 7, 8, 9, 10, 11, 12, 13
- $\cdot\,$  45% mesh, 40% EVA, 15% Lycra.
- Antimicrobial treatment.
- Lightweight EVA midsoles.
- All-around protective urethane coating.
- Mesh uppers and perforated insoles for fast water evacuation.
- · Non-slip and non-marking outsoles.
- Amphibian low-cut shoes that offer protection on the water and running shoe like outside the water.

#### Sea-Doo Aqua Shoes 444268 5, 6, 7, 8, 9, 10, 11, 12, 13

- Lightweight and quick dry.
- Non-slip and non-marking outsoles with drainage holes.
- Amphibian low cut shoes for warm weather activities.