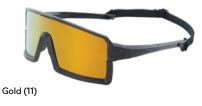

|               |      | Colou         | rs   |             |      |
|---------------|------|---------------|------|-------------|------|
| Name          | Code | Name          | Code | Name        | Code |
| Clear         | 00   | Magnesium     | 24   | Aqua        | 76   |
| White         | 01   | Lilac         | 25   | Army Green  | 77   |
| Brown         | 04   | Hi-Vis Yellow | 26   | Denim Blue  | 79   |
| Charcoal Grey | 07   | Heather       | 29   | Blue        | 80   |
| Silver        | 08   | Charcoal      | 27   | Light Blue  | 81   |
| Grey          | 09   | Red           | 30   | Indigo Blue | 82   |
| Yellow        | 10   | Pink          | 36   | Royal Blue  | 83   |
| Gold          | 11   | lce           | 38   | Navy        | 89   |
| Orange        | 12   | Violet        | 41   | Black       | 90   |
| Coral         | 13   | Deep Purple   | 42   | Black with  | 94   |
| Lava Red      | 17   | Smoke         | 57   | Graphics    | 94   |
| Mixed Colour  | 18   | Green         | 70   | Amber       | 95   |
| Mirror Silver | 22   | Teal          | 74   | lvory       | 97   |
|               |      |               |      |             |      |