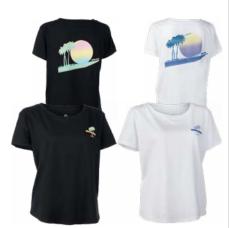

lvory (97)

#### Ladies' Fleece Overshirt 454917 XS, S, M, L, XL, 2XL

Comfortable Sea-Doo fleece overshirt.

- 100% recycled polyester.
- $\boldsymbol{\cdot}\,$  Two hand pockets and two chest pockets.
- Sea-Doo logo at back.
- Patch at front.



#### Aqua (76), Lilac (25)

NEW Women's Signature Pullover Hoodie

288246 XS, S, M, L, XL, 2XL

Comfortable Sea-Doo Hoodie.

- 80% cotton, 20% polyester.
- Relaxed fit.
- Rib at cuffs and hem.
- Kangaroo pocket.
- Sea-Doo logo on the arm and at the back.



#### Black (90), White (01)

NEW Women's Signature T-Shirt 288172 S, M, L, XL, 2XL

Women's signature t-shirt with crew neck.

- Slim fit.
- $\cdot\,$  Heather colours: 50% cotton, 50% polyester.
- Solid colours: 100% cotton.
- 150 gsm.
- Rib collar.
- Gradient Sea-Doo logo at center front.



Black (90), White (01)

#### NEW Women's Sundown T-Shirt 288178 S, M, L, XL, 2XL

Ladies' casual graphic t-shirt.

- Heather colours: 50% cotton, 50% polyester.
- Solid colours: 100% cotton.
- Rib collar.
- Vintage inspired artwork at the left chest and at the back.



#### Coral (13) Lilac (25)

#### Ladies' Racerback Tank 454701 XS, S, M, L, XL, 2XL

Ladies' Racerback Tank with a relaxed fit.

- 77% polyester, 18% Tencel, 5% spandex.
- Breathable, lightweight and comfortable fabric.
- Moisture wicking and quick dry.
- Relaxed fit.
- · Longer at back.



Ivory (97)

Ladies' Core Beach Short 454924 XS, S, M, L, XL, 2XL

Ladies' boardshort, perfect for maritime adventures.

- 100% viscose.
- 5" inseam.
- Drawcord with logo.
- · Quick dry.

#### KIDS'/TEEN - SPORTSWEAR



Lilac (25), Navy