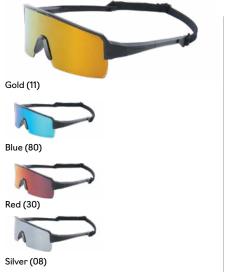

|               |      | Colou         | rs   |             |      |
|---------------|------|---------------|------|-------------|------|
| Name          | Code | Name          | Code | Name        | Code |
| Clear         | 00   | Magnesium     | 24   | Aqua        | 76   |
| White         | 01   | Lilac         | 25   | Army Green  | 77   |
| Brown         | 04   | Hi-Vis Yellow | 26   | Denim Blue  | 79   |
| Charcoal Grey | 07   | Heather       | 29   | Blue        | 80   |
| Silver        | 08   | Charcoal      | 27   | Light Blue  | 81   |
| Grey          | 09   | Red           | 30   | Indigo Blue | 82   |
| Yellow        | 10   | Pink          | 36   | Royal Blue  | 83   |
| Gold          | 11   | lce           | 38   | Navy        | 89   |
| Orange        | 12   | Violet        | 41   | Black       | 90   |
| Coral         | 13   | Deep Purple   | 42   | Black with  | 94   |
| Lava Red      | 17   | Smoke         | 57   | Graphics    | 94   |
| Mixed Colour  | 18   | Green         | 70   | Amber       | 95   |
| Mirror Silver | 22   | Teal          | 74   | lvory       | 97   |
|               |      |               |      |             |      |