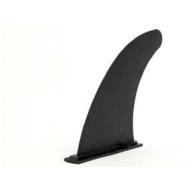

- Two Boston valves.
- Dimensions: 79" x 88" when inflated.



#### **Towable Tube Ropes** B104860000 B104770000

- Solution-dyed and sun-resistant polyethylene to protect against UV rays.
- Loops on both ends.
- Conveniently store in webbing handle equipped with eyelet to hang on wall.

#### B104860000

- 60' (18.3 m) rope for one passenger tube.
- 1,500 lb (680 kg) tensile strength.

#### B104770000

- 60' (18.3 m) rope for two to four passenger towable tube.
- 4,100 lb (1860 kg) tensile strength.



### Replacement Paddle B107360010 · Yellow

Replacement paddle for Stand Up Paddle Board (B104570000). •

|  | <b>#</b> |  |
|--|----------|--|
|--|----------|--|

### Replacement Paddle B107370080 · Blue

Replacement paddle for Sea-Doo Inflatable Stand Up Paddle Board 11'6" (B106660000).



#### Replacement Fin B107350090

- Replacement fin for Sea-Doo Inflatable Paddle Boards.
- Fits Sea-Doo Paddle Boards (B106660000, B104570000).



#### **Replacement Ankle Leash** B107340090

- Replacement Ankle Leash for Sea-Doo Inflatable Paddle Boards.
- Fits Sea-Doo Paddle Boards (B106660000, B104570000).



#### Replacement Manual Pump B107380090

Replacement manual pump to inflate Sea-Doo Paddle Boards (B106660000, B104570000).



#### Replacement Carrying Backpack B107390009

• Replacement backpack with wheels to carry Sea-Doo Inflatable Paddle Boards (B106660000, B104570000).



**Replacement Valve and Wrench** B107400009

 Replacement valve and wrench for Sea-Doo Inflatable Paddle Boards (B106660000, B104570000).



**Replacement Boston Valve** B107410090

Fits Sea-Doo towable t