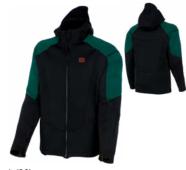

#### Performance Riding Jacket 286831 S, M, L, XL, 2XL, 3XL

2 mm neoprene Riding Jacket to be worn under your PFD for extra warmth and protection from the elements.

- 90% neoprene, 10% nylon.
- Perforated neoprene fabric at neck, underarm and side chest panels for better movement.
- UV protection.
- Glideskin seals on the cuff.
- · Adjustable hood, hem and cuffs.
- · Durable YKK zippers.

Black (90)