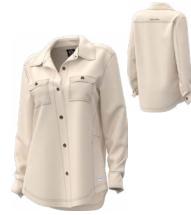

0" outseam.

• 90% polyester, 10% spandex.

- Outseam: 20".
- Water-repellent coating.
- UV protection 40 UPF.
- Lace-up front closure.
- Two hand pockets and one back zipped pocket.
- Key loop at back.



#### Orange (12)

#### **18" Classic Boardshorts 454658** S, M, L, XL, 2XL, 3XL

18" Classic Boardshorts made super soft for your everyday adventures.

- 90% polyester, 10% spandex.
- UV protection 40 UPF.
- 4-way stretch.
- Quick dry.
- Elastic drawcord at waistband.
- Side pockets.
- Zipped pocket at back with key loop.
- Soft plastisol Sea-Doo print.



Black (90)

Core Beach Short 16" 454921 S, M, L, XL, 2XL, 3XL

16" boardshort for men, perfect for maritime adventures.

- 93% polyester, 7% spandex.
- 4-way stretch.
- Drawcord for adjustment.
- Quick dry.

#### LADIES' - SPORTSWEAR



lvory (97)

#### Ladies' Fleece Overshirt 454917 XS, S, M, L, XL, 2XL

Comfortable Sea-Doo fleece overshirt.

- 100% recycled polyester.
- $\boldsymbol{\cdot}\,$  Two hand pockets and two chest pockets.
- Sea-Doo logo at back.
- Patch at front.



#### Aqua (76), Lilac (25)

NEW Women's Signature Pullover Hoodie

288246 XS, S, M, L, XL, 2XL

Comfortable Sea-Doo Hoodie.

- 80% cotton, 20% polyester.
- Relaxed fit.
- Rib at cuffs and hem.
- Kangaroo pocket.
- Sea-Doo logo on the arm and at the back.



#### Black (90), White (01)

NEW Women's Signature T-Shirt 288172 S, M, L, XL, 2XL

Women's signature t-shirt with crew neck.

- Slim fit.
- $\cdot\,$  Heather colours: 50% cotton, 50% polyester.
- Solid colours: 100% cotton.
- 150 gsm.
- Rib collar.
- Gradient Sea-Doo logo at center front.