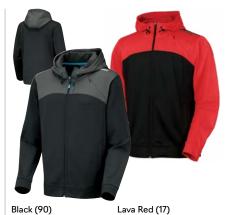

---|
| Sizes        | XS | S  | М    | L    | XL   | 2XL | 3XL  |
| Sizing Code* | 02 | 04 | 06   | 09   | 12   | 14  | 16   |
| Palm (in.)   | 3  | 3¼ | 31⁄2 | 4    | 41⁄2 | 5   | 51⁄2 |

art number on your order.

### Sportswear

#### MEN'S - SPORTSWEAR



Half-Zip Fleece Pullover 454914 S, M, L, XL, 2XL, 3XL

Comfortable Half-Zip Fleece Pullover. Perfect to wear after a long day on the water.

- 100% recycled polyester.
- Relaxed fit.
- Two hand pockets and one chest pocket.
- Adjustable shock cord at waist.
- Sea-Doo embroidery at back.



 Black (90)
 Army Green (77)

 Sea-Doo Windproof Jacket
 454700 S, M, L, XL, 2XL, 3XL

Windproof light jacket.

- 100% polyester.
- Water resistant, windproof and quick dry.
- Adjustable and stowable hood.
- 2 exterior hand pockets.
- Chest pocket.



#### Sea-Doo Sunset Tech Zip-Up 454667 S, M, L, XL, 2XL, 3XL

Tech hoodie with full-length zipper.

- 95% polyester, 5% spandex.
- 280 gsm.
- Brushed back fabric.
- Anti-microbial and anti-pilling finishes.
- Adjustable hood.
- Two hand pockets and 1 elbow hidden pocket.
- Sea-Doo logo at left chest.



Black (90), Aqua (76), Orange (12)

#### NEW Men's Signature Pullover Hoodie

288186 S, M, L, XL, 2XL, 3XL

Comfortable Sea-Doo Hoodie.

- 80% cotton, 20% polyester.
- Relaxed fit.
- Rib at cuffs and hem.
- Kangaroo pocket.
- Sea-Doo logo at center front.



Amber (95), Denim Blue (79), White (01)

#### NEW Men's Signature T-Shirt 288103 S, M, L, XL, 2XL, 3XL

Signature t-shirt with crew neck.

- Heather colours: 50% cotton, 50% polyester.
- Solid colours: 100% cotton.
- Rib collar.
- Sea