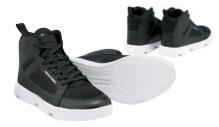

#### Sea-Doo Water Shoes

- **444259** 5, 6, 7, 8, 9, 10, 11, 12, 13
- $\cdot\,$  45% mesh, 40% EVA, 15% Lycra.
- Antimicrobial treatment.
- Lightweight EVA midsoles.
- All-around protective urethane coating.
- Mesh uppers and perforated insoles for fast water evacuation.
- · Non-slip and non-marking outsoles.
- Amphibian low-cut shoes that offer protection on the water and running shoe like outside the water.